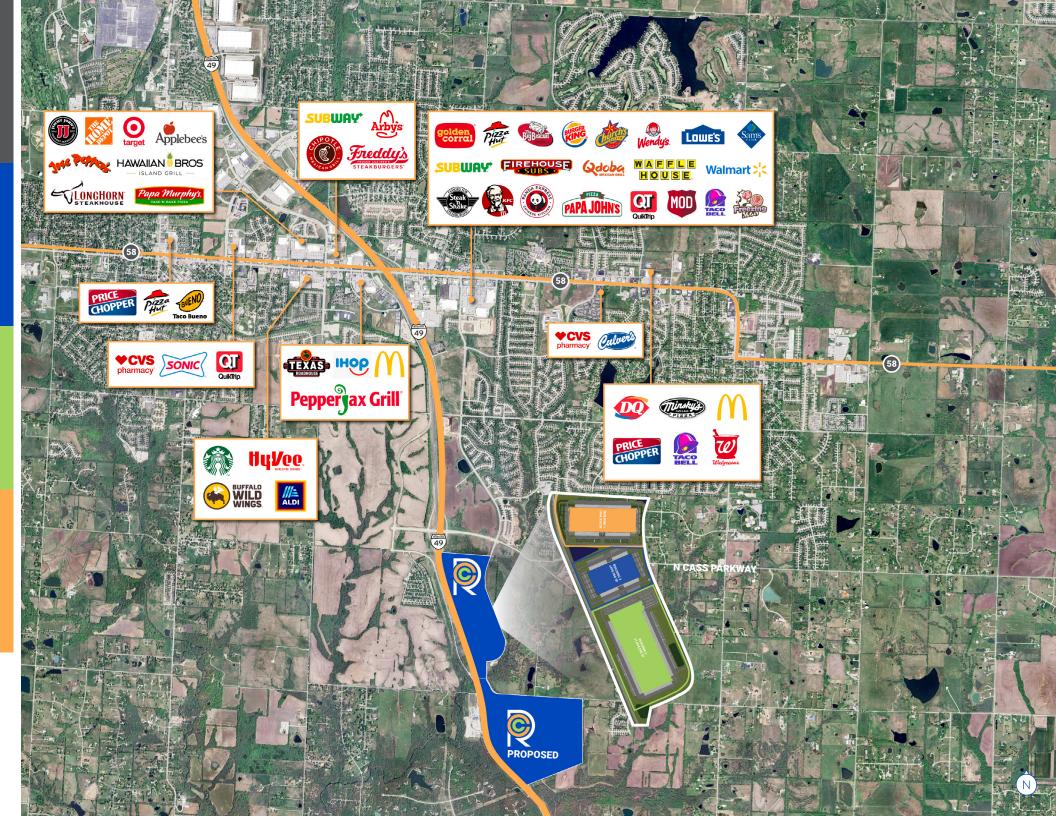

LAND FOR SALE OR BUILD-TO-SUIT AGGRESSIVE TAX ABATEMENT IN PLACE

\$ 7

SUPERIOR LABOR POOL

EXCEPTIONAL HIGHWAY ACCESS

NO KCMO EARNINGS TAX

SUPERIOR BUILDING DESIGN