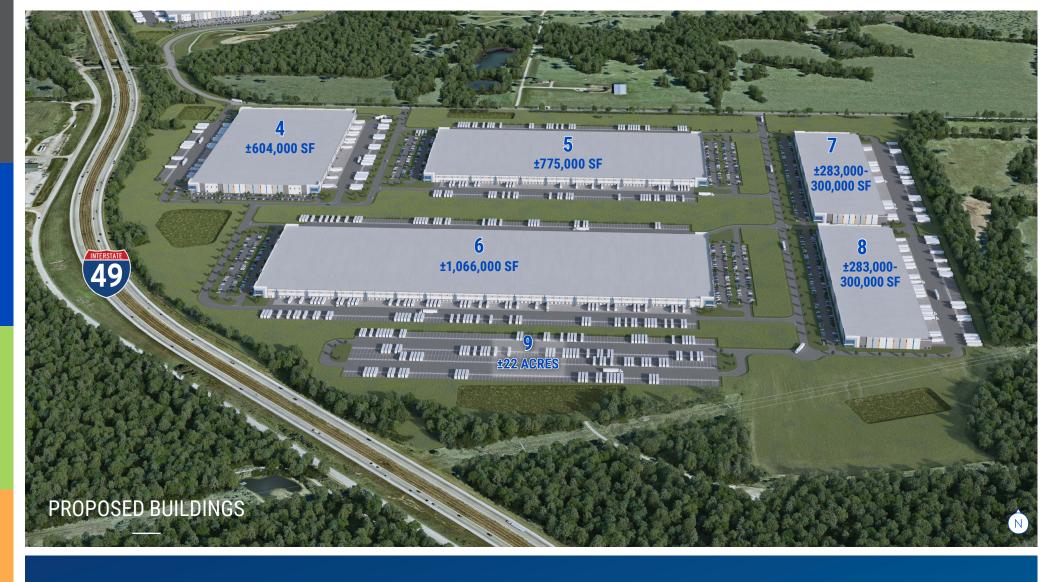

# **RAYMORE COMMERCE CENTER** PROPOSED RAYMORE COMMERCE CENTER

| Total      |               |            | ±3,011,000 SF |
|------------|---------------|------------|---------------|
| 6          | ±1,066,000 SF | 9          | ±22 Acres     |
| 5          | ±775,000 SF   | 8          | ±283,000 SF   |
| 4          | ±604,000 SF   | 7          | ±283,000 SF   |
| BUILDING # | BUILDING SIZE | BUILDING # | BUILDING SIZE |