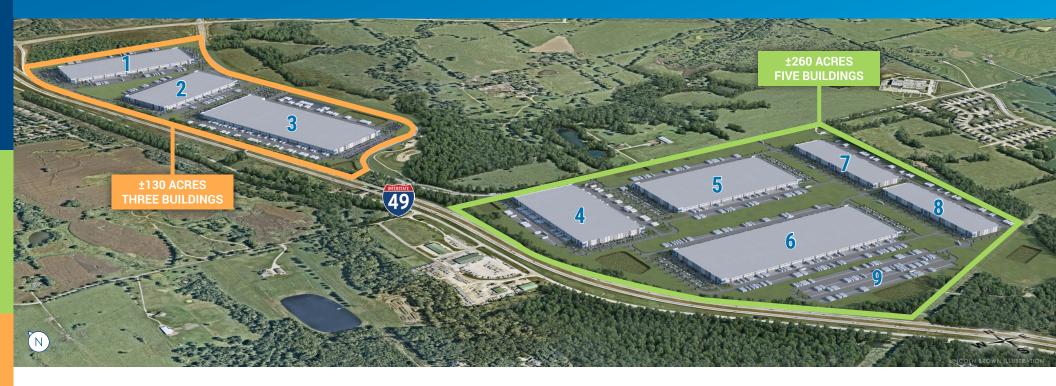

# MASTER SITE PLAN

| Total      | ±2,087,859 SF |  |
|------------|---------------|--|
| 3          | ±1,024,290 SF |  |
| 2          | ±498,599 SF   |  |
| 1          | ±564,970 SF   |  |
| BUILDING # | BUILDING SIZE |  |

# **RAYMORE COMMERCE CENTER** PROPOSED RAYMORE COMMERCE CENTER

| Total      |               |            | ±3,011,000 SF |
|------------|---------------|------------|---------------|
| 6          | ±1,066,000 SF | 9          | ±22 Acres     |
| 5          | ±775,000 SF   | 8          | ±283,000 SF   |
| 4          | ±604,000 SF   | 7          | ±283,000 SF   |
| BUILDING # | BUILDING SIZE | BUILDING # | BUILDING SIZE |